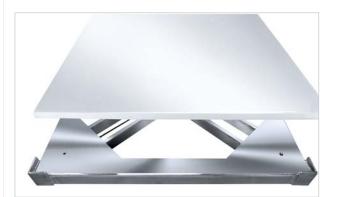

Includes stainless welded seal, NTEP load cells, Stainless hardware, stainless junction box and card.

# **DIMENSIONS / CAPACITY**

- Capacity 5,000lbs
- 2.5K Stainless Steel Shear Beam Load Cell w/ Welded Seal
- 5.5" height from floor to top of weighing surface
- 3/8" thick flat bar understructure