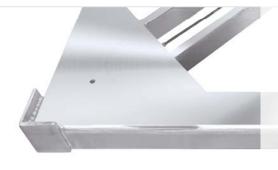

Includes stainless welded seal, NTEP load cells, Stainless hardware, stainless junction box and card.

# **DIMENSIONS / CAPACITY**

- Capacity 5,000lbs
- 2.5K Stainless Steel Shear Beam Load Cell w/ Welded Seal
- 5.5" height from floor to top of weighing surface
- 3/8" thick flat bar understructure