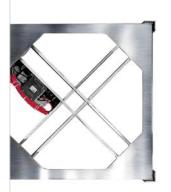

Includes stainless welded seal, NTEP load cells, Stainless hardware, stainless junction box and card.

# **DIMENSIONS / CAPACITY**

- Capacity 5,000lbs
- 2.5K Stainless Steel Shear Beam Load Cell w/ Welded Seal
- 5.5" height from floor to top of weighing surface
- 3/8" thick flat bar understructure