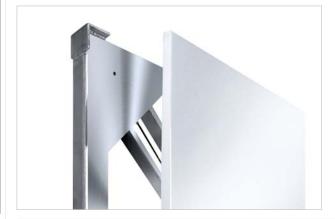

# EASIEST CLEAN-IN-PLACE WASHDOWN SCALE

With a 1" Thick Polyethylene removable deck, just lift out the deck insert, leaving the stainless steel scale frame in place, and hose down!

Requires only one person from the cleanup crew and no equipment, you can expect it to perform year in year out within the most rugged industrial surroundings.

Includes stainless welded seal, NTEP load cells, Stainless hardware, stainless junction box and card.

# **DIMENSIONS / CAPACITY**

- Capacity 5,000lbs
- 2.5K Stainless Steel Shear Beam Load Cell w/ Welded Seal
- 5.5" height from floor to top of weighing surface
- 3/8" thick flat bar understructure