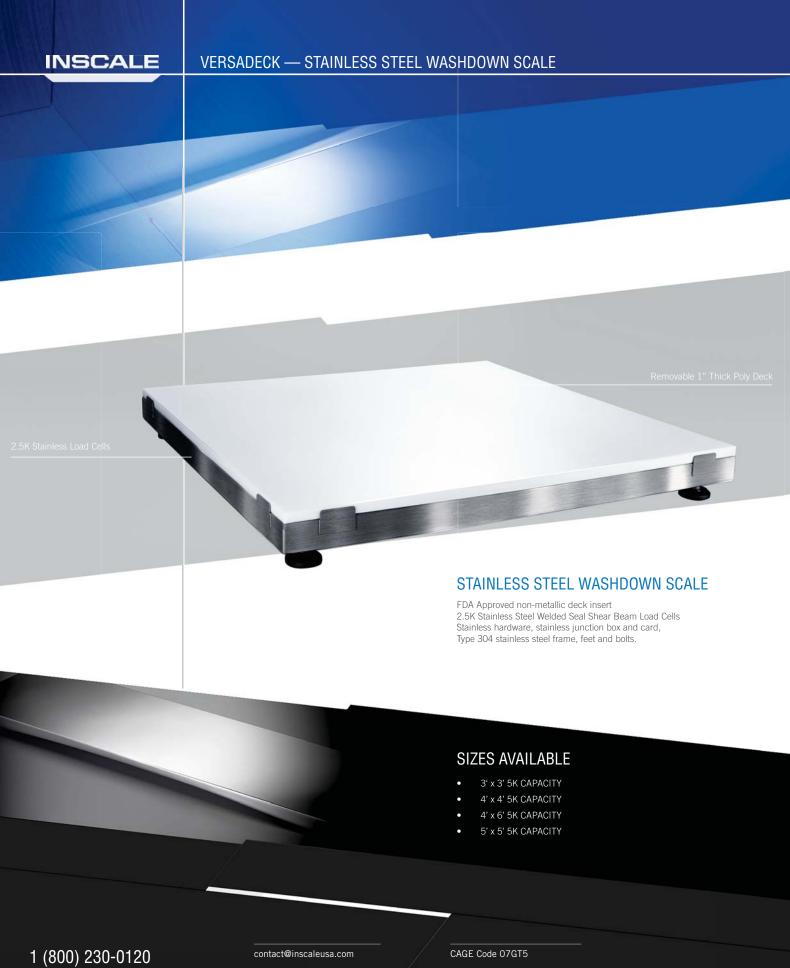

# EASIEST CLEAN-IN-PLACE WASHDOWN SCALE

With a 1" Thick Polyethylene removable deck, just lift out the deck insert, leaving the stainless steel scale frame in place, and hose down!

Requires only one person from the cleanup crew and no equipment, you can expect it to perform year in year out within the most rugged industrial surroundings.

# HIGH DENSITY POLYTOP

1" thick cutting board stock made of stress relieved Polyethylene. A pure high density polyethylene material used for cutting blocks in meat or other food processing operations. Odorless, tasteless and non-absorbent.