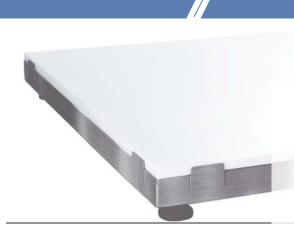

# HIGH DENSITY POLYTOP

1" thick cutting board stock made of stress relieved Polyethylene. A pure high density polyethylene material used for cutting blocks in meat or other food processing operations. Odorless, tasteless and non-absorbent.

Approved by NSF, USDA, FDA Federal Specifications, 4500 PSI Rated.

# **DIMENSIONS / CAPACITY**

- Capacity 5,000lbs
- 2.5K Stainless Steel Shear Beam Load Cell w/ Welded Seal
- 5.5" height from floor to top of weighing surface
- 3/8" thick flat bar understructure