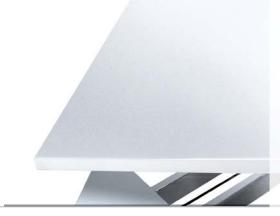

# EASIEST CLEAN-IN-PLACE WASHDOWN SCALE

With a 1" Thick Polyethylene removable deck, just lift out the deck insert, leaving the stainless steel scale frame in place, and hose down!

Requires only one person from the cleanup crew and no equipment, you can expect it to perform year in year out within the most rugged industrial surroundings.

# HIGH DENSITY POLYTOP

1" thick cutting board stock made of stress relieved Polyethylene. A pure high density polyethylene material used for cutting blocks in meat or other food processing operations. Odorless, tasteless and non-absorbent.